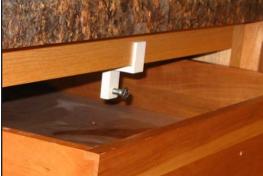

## Step 3.

Close the drawer box until it contacts the bolt of the Drawer Front Installation Tool.

The front of the drawer box should extend slighty out from the front of the face frame.

Adjust by turning the bolt Clockwise or Counter Clockwise.

## Step 4.

If the style of the drawer front will allow the use of washer head screws, drill two 5/16 " holes in the front of the drawer box.

The shaft of the screw is smaller than the hole which will allow for some final adjustment if it is needed.

The washer head will cover the hole inside the box.

Continued on page 2...

Page 2 of 2