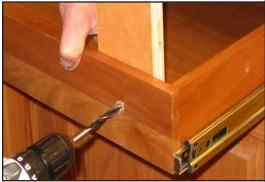

## Step 4.

If the style of the drawer front will allow the use of washer head screws, drill two 5/16 " holes in the front of the drawer box.

The shaft of the screw is smaller than the hole which will allow for some final adjustment if it is needed.

The washer head will cover the hole inside the box.

Continued on page 2...

Page 2 of 2