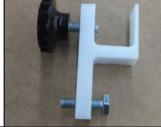

#### Step 1.

The Drawer Front Installation Tool will assist in the correct alignment of the drawer front to the door or the drawer front beneath it.

The drawer front must have correct and consistent overlay all the way around it.

## Step 2.

The Drawer Front Installation Tool can be fastened on the upper face frame rail by tightening the black knob until the tool is firmly

attached to the face frame.