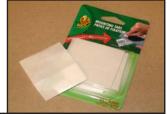

### Step 5.

Place two foam tabs with double sided adhesive on the front of each side of the drawer box, or the back of the drawer front, removing the protective paper.

The foam tabs will flatten out when the screws are installed.