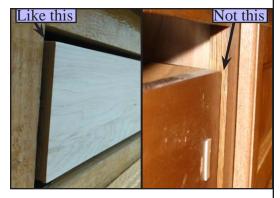

#### Step 6.

To standardize the reveal and overlay, cut two spacer blocks upon which you can rest the drawer fronts.

Press the drawer front into place, aligning them with the doors beneath and any adjacent components.

Carefully open the drawer box while supporting the drawer front by keeping pressure on it.