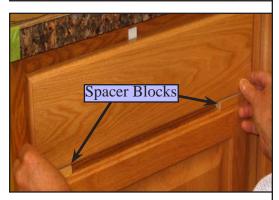

#### Step 6.

To standardize the reveal and overlay, cut two spacer blocks upon which you can rest the drawer fronts.

Press the drawer front into place, aligning them with the doors beneath and any adjacent components.