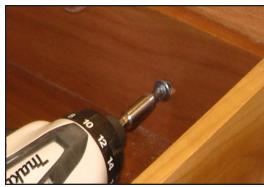

## Step 4.

If the style of the drawer front will allow the use of washer head screws, drill two 5/16 " holes in the front of the drawer box.

The shaft of the screw is smaller than the hole which will allow for some final adjustment if it is needed.

The washer head will cover the hole inside the box.

Continued on page 2...

Page 2 of 2